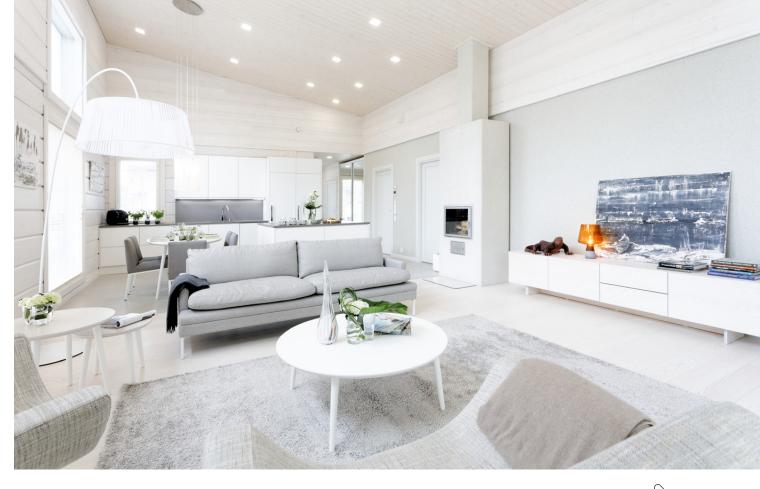

## Kontio Architecture and Design

Kontio consists of a cosy atmosphere, a beautiful and practical architecture and well-designed technical solutions that give the residents comfort and wellbeing in everyday life and leisure time for decades to come. The design and architecture of Kontio leisure homes and houses stand time. The classic elegance of log, the warm and soothing tones of wood and the magnificent architecture bring a natural balance to the modern living of the present day. Our wide collection includes modern and classical buildings as well as buildings varying in size and the number of floors.

Kontio houses are designed to meet today's high demands and to radiate warm atmosphere.