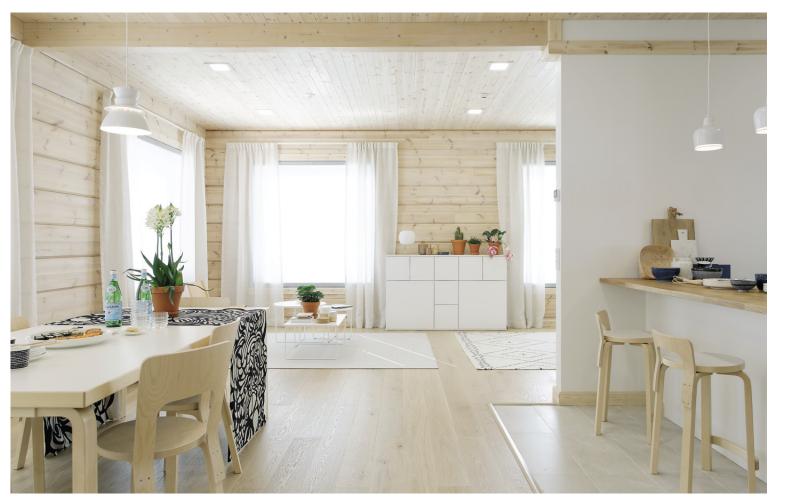

## Kontio Healthy Living™

People spend as much as 90 per cent of their time indoors: at home, in school and at job. Because of this, the buildings where we spend time play a significant role for our health and wellbeing. Every Kontio home is an example of healthy living. Kontio logs breathe in moisture. They absorb humidity from the air and, when indoor air gets dry, release water vapour back into indoor air. Massive wood evens out moisture variations in indoor air. The breathing structure of Kontio logs forms the basis for a healthy house, thus preventing detrimental moisture damage. Kontio arctic pine is a natural, warm and relaxing material that has an impact on our mental wellbeing. Research results have shown that nature and natural materials reduce stress, lower blood pressure, create positive feelings and improve the quality of sleep. This is a basis for a better and longer life. Massive wood creates a

special, tranquil ambience that cannot be accomplished with other building materials. You have to experience it.